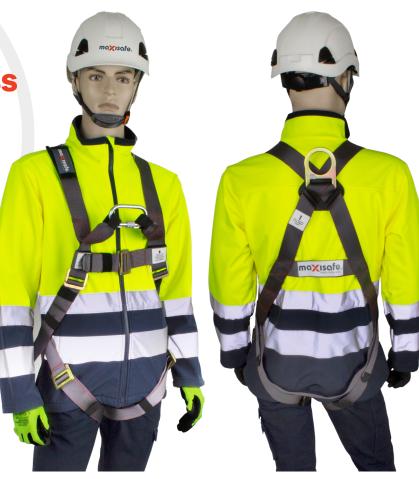

**Full Body Roofers Harness ZBH901** 

### **Product Features**

- Full Body Harness with front and rear attachment points
- Fully Independently tested and certified by BSI in accordance with Australian and New Zealand Standard AS/NZS 1891.1 2007
- General purpose harness with front and back attachment points. Fully adjustable with quickly releasable push through buckles. Karabiner provided with front attachment loops
- General purpose harness with front and rear attachment points. Fully adjustable buckles for ease of use.

# **Applications**

- General tradesperson Vertical climbing
- Construction workers
- Access equipment
- Roofing