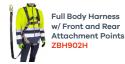

**Full Body Roofers Harness ZBH901** 

### **Product Features**

- Full Body Harness with front and rear attachment points
- Fully Independently tested and certified by BSI in accordance with Australian and New Zealand Standard AS/NZS 1891.1 2007
- General purpose harness with front and back attachment points. Fully adjustable with quickly releasable push through buckles. Karabiner provided with front attachment loops
- General purpose harness with front and rear attachment points. Fully adjustable buckles for ease of use.